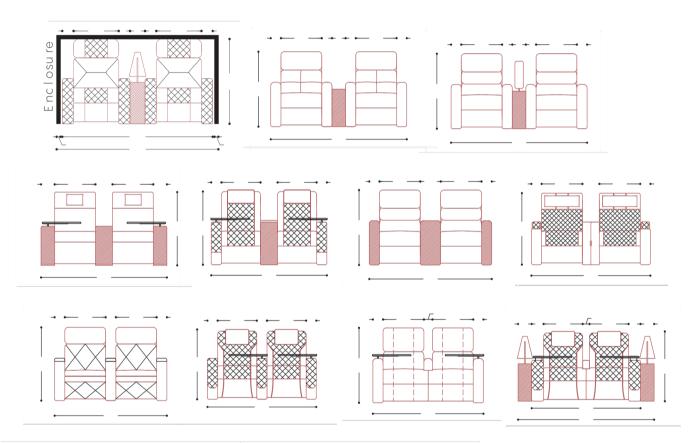

## CUSTOMIZE SEATING LAYOUTS

Following are the seating layouts along with dimensions for your theatre. Being a manufacturer we offer highest levels of flexibility to customize your very own entertainment space.

Semi Recliner - 59"

Recliner - 69"