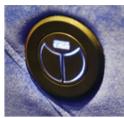

#### **RECLINER CONTROLS - SINGLE MOTOR**

BACKLIT SWITCH

BACKLIT OVAL SWITCH USB BACKLIT SWITCH METAL SWITCH WITH USB