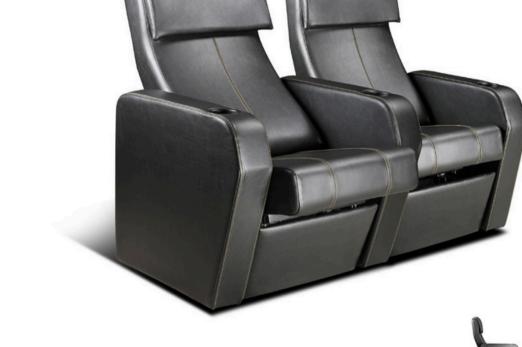

## S O F A S L I D E R

### SEATING

Wanna give a signature style to your cinema?

Then try our exclusively designed sofa slider that sets your cinema a notch higher with its bold & beautiful design & gives it a never ending cinematic experience..

With comfort similar to that of a recliner, sofa slider comes with tilting back & a forward moving seat that lets you adjust as per your comfort. Not only this, sofa slider also takes lesser space & can be placed on a smaller platform.

SOFA SLIDER