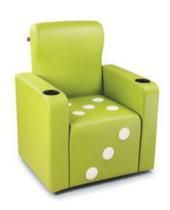

## DICE CHAIR

Here's a chair that is designed to add fun and comfort to your kids' lives. Designed as a dice, this chair will win hearts of your children with its looks and cosiness. Though it comes with the standard dimensions in leatherette or leather only, it will surely open new dimensions of creativity and fun for your kids with its multiple colour options.