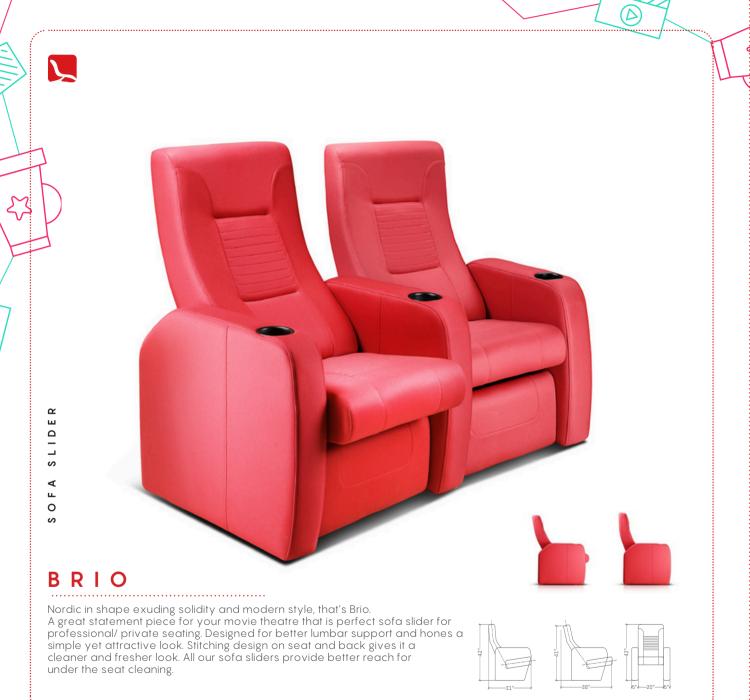

## Phoenix

Modern and minimalistic design that breathes space, that is Phoenix.

A uniquely remarkable slim design with a Nordic touch that adds beauty to this marvel. Tufted buttons are made to give cleaner and fresher look. All our sofa sliders provide better reach for under the seat cleaning.