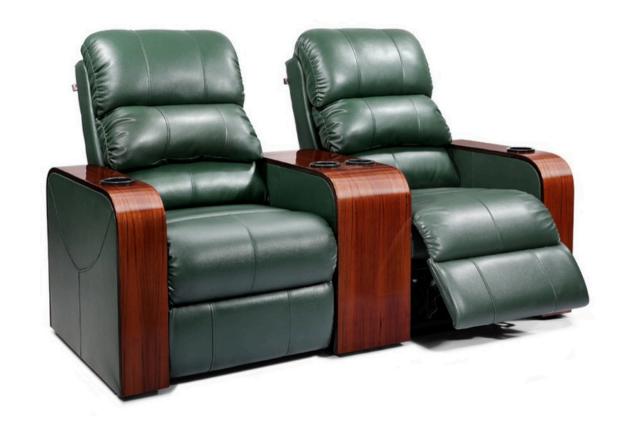

### ADORNE with wooden arm

Meet Adorne, comfort and looks, a class apart!

What can we say about this modern marvel! Designed with just comfort in mind and adorned with a craft that is beyond beautiful, it is there to add grace to both - your life and lifestyle. The recliner reflects a two tone feel that keeps you hooked to it, while its contour back invites you for yet another experience of utmost comfort. Take a nap in this magical chair and experience the true definition of tranquility.

## ADORNE

Meef Adorne, comforf and looks, a class apart!

What can we say about this modern marvel! Designed with just comfort in mind and adorned with a craft that is beyond beautiful, it is there to add grace to both your life and lifestyle. The recliner reflects a two tone feel that keeps you hooked to it, while its contour back invites you for yet another experience of utmost comfort. Take a nap in this magical chair and experience the true definition of tranquility.