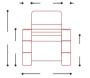

## CUSTOMIZE SEATING LAYOUTS

Following are the seating layouts along with dimensions for your theatre. Being a manufacturer we offer highest levels of flexibility to customize your very own entertainment space.

Semi Recliner - 59"

Recliner - 69"