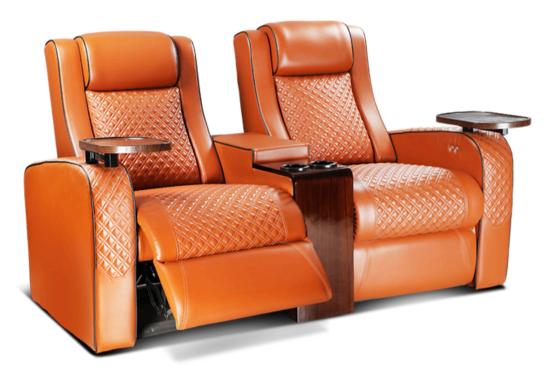

### ADERIA

Invite the best form of comfort into your life with Aderia, the style statement of your cinema.

Made to look class apart, This marvel is yet another addition to our family that stands for comfort, luxury and bold features. The wooden console is made to add grace while adding warmth to your cinema watching experience. The ergonomics and comfort of this master piece is a class apart that keeps you hooked for the entire duration of cinema.