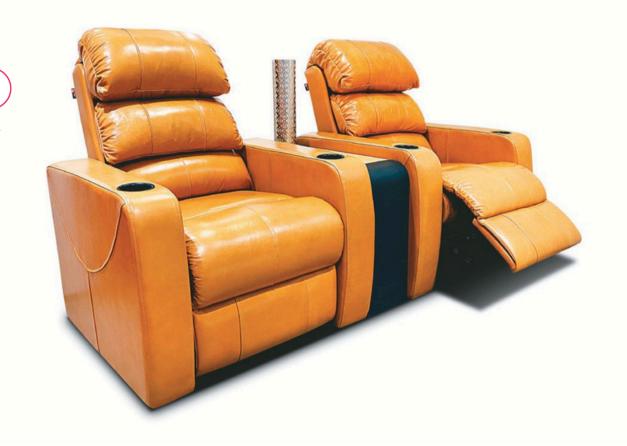

### ADERIA

Invite the best form of comfort into your life with Aderia, the style statement of your cinema.

Made to look class apart, This marvel is yet another addition to our family that stands for comfort, luxury and bold features. The wooden console is made to add grace while adding warmth to your cinema watching experience. The ergonomics and comfort of this master piece is a class apart that keeps you hooked for the entire duration of cinema.