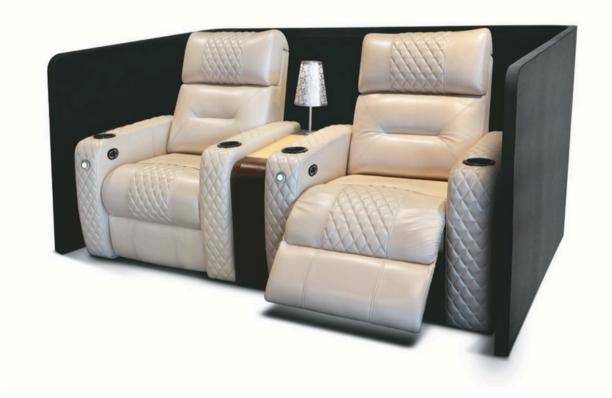

### GRANDE with Enclosure

Grandé, a tranquil journey for those who seek grandness in life.

Born out of fascination, this recliner has everything to ignite your imagination for utter  $\frac{1}{2}$ 

comfort and absolute elegance. The masterstroke of a craftsman, this recliner has two motors- one for backrest & one for seat and footrest, to soothe your senses at once. Giving this phenomenon machinery an equally phenomenon shape, it is crafted with graceful and contemporary upholstery, making it eye-catchy, elegant, chic and most importantly, unique! The lap of optimum composure awaits you.