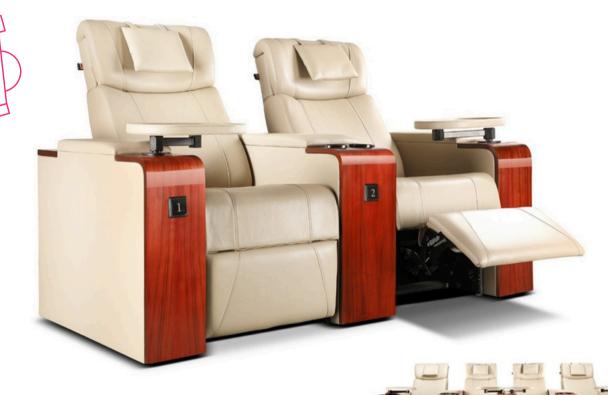

## CUSTOMIZE SEATING LAYOUTS

Following are the seating layouts along with dimensions for your theatre. Being a manufacturer we offer highest levels of flexibility to customize your very own entertainment space.

Semi Recliner - 59"

Recliner - 69"