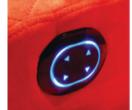

#### **RECLINER CONTROLS - DOUBLE MOTORS**

**BACKLIT SWITCH** 

**RECLINER CONTROLS - TRIPLE MOTOR** 

TRI - LOGIC

**USB PORT BLACK** 

**ROUND USB** 

STANDARD SWITCH (INCLUDE IN THE RECLINER PRICE)

STANDARD SWITCH SNGLE MOTOR