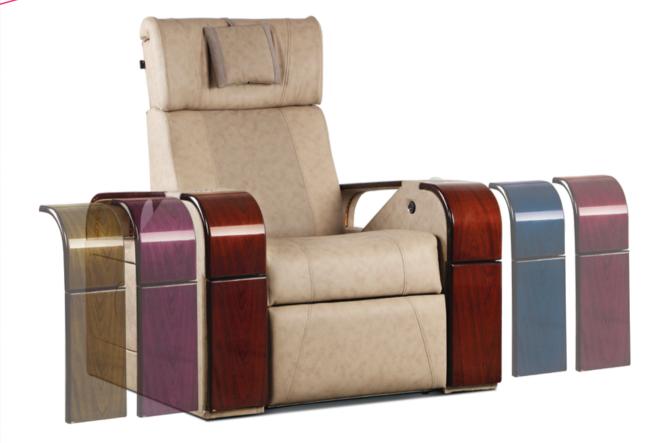

# Wooden Styles

"Touch has a memory" - John Keats

Every touch has a memory and all memories are built to last long. It is this memory that we want to build for every cinema visitors with our uniquely hand crafted arm rest tops made in variety of finishes and colors. Want to add warmth and uplift the cinema watching experience then jump on to select one of these wooden arm rests to experience the true definition of tranquility.