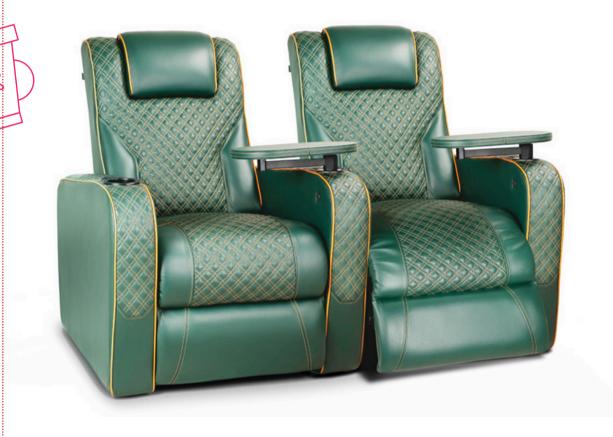

## FUSION

Experience the magnificent fusion of serenity and art. Finding it's inspiration from the marvellous culture of South India. This master piece originates it's form from Nettipattam which is an embellishment worn by elephants and is said to bring good fortune. This recliner surely does justice with its unique form and comfort. The height adjustable head cushion just feels wow while the chair back and console comes with cladding that brings charm while luxury is reflected throughout.