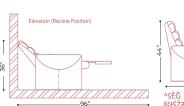

## CUSTOMIZE SEATING LAYOUTS

Following are the seating layouts along with dimensions for your theatre. Being a manufacturer we offer highest levels of flexibility to customize your very own entertainment space.

Semi Recliner - 59"

Recliner - 69"