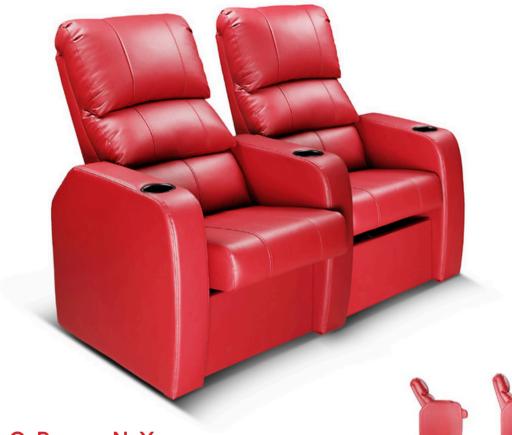

## CUSTOMIZE SEATING LAYOUTS

Following are the seating layouts along with dimensions for your theatre. Being a manufacturer we offer highest levels of flexibility to customize your very own entertainment space.

Semi Recliner - 59"

Recliner - 69"