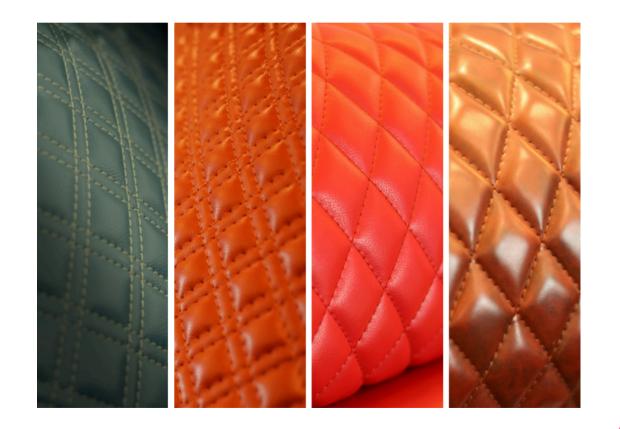

# Stitching Patterns

Beauty lies in the eyes of the beholder but for our masterpiece recliners the real beauty comes out by the meticulous stitching pattern. The stitch patterns are done in such a way that it gives depth to the overall design. Done on seat, back and armrest to bring out the real soul of the chair. Done by the best craftsman, this is a major yes if you really want to make your chair stand out.