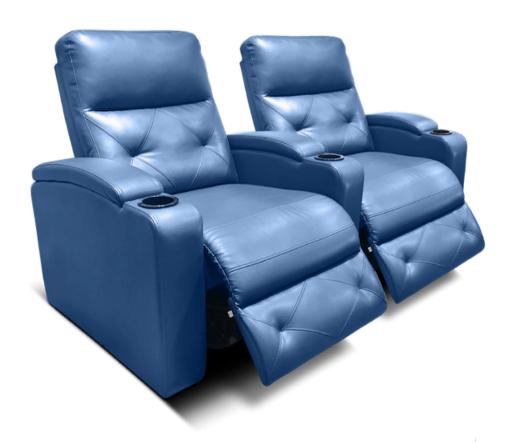

**MILLOR** 

with wooden arm

Unveiling the world of comfort and panache with Millor.

Taking Millor a notch ahead with its added beauty- wooden arm and console, this master piece is definitely for those who loves millor but wants that premium feel for the cinema. Overall it's a true show stealer with its minimalism that creates everlasting memories.

## MILLOR

Unveiling the world of comforts and panache with Millor.

Stitched with the thread of elegance, draped with sheer elegance and designed to turn heads, Millor is a true show stealer. Designed ergonomically keeping in mind the space constraint of the home cinema environment, it offers flappable and adjustable back cushions allowing you to modify its comfort yourself. Craft a magical aura around in style and turn fleeting moments into everlasting memories!