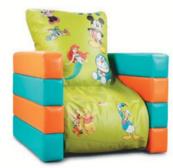

## KIDS CHAIR

maximum comfort in everything for your kids. And that's exactly why we bring you this Kids' Chair - a chair that cares for your kids' cosiness.

While its peppy colours and 4 colours arm band will keep the excitement up for your kids, its low height and comfortable design will make sure that they stay safe and happy. Available as a love seat and a single seater, it's the perfect way to shower comfort on your little ones.