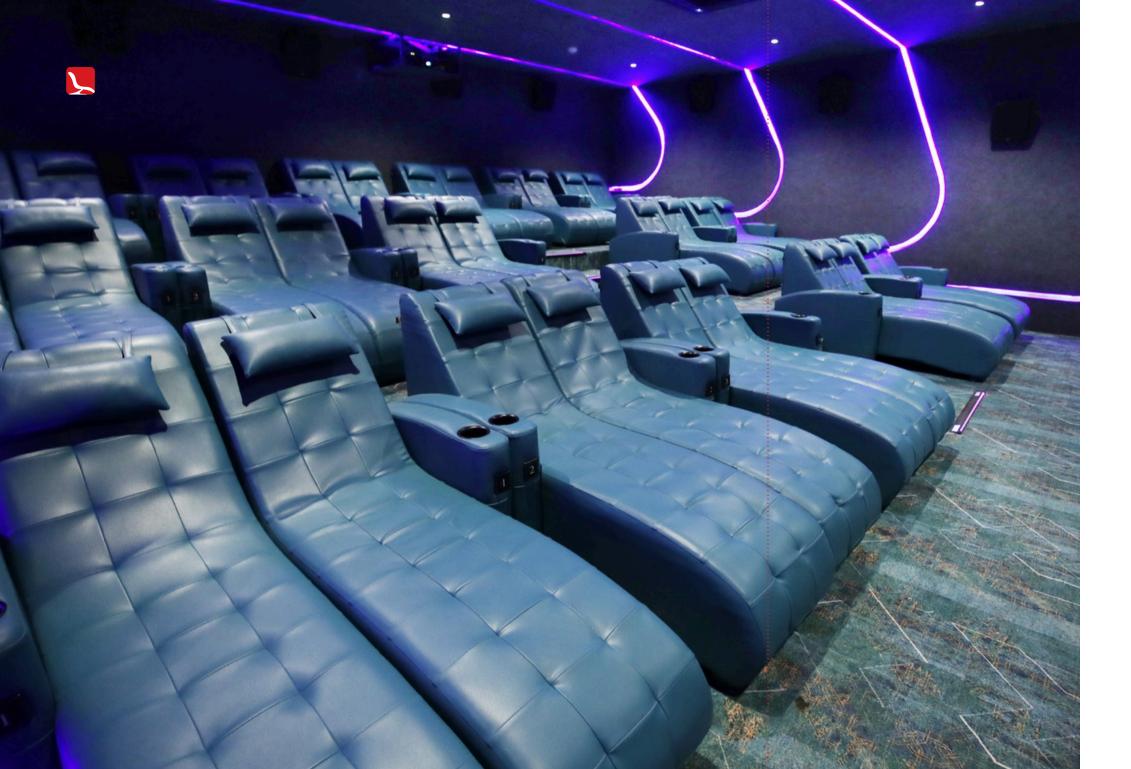

## CUSTOMIZE SEATING LAYOUTS

Following are the seating layouts along with dimensions for your theatre. Being a manufacturer we offer highest levels of flexibility to customize your very own entertainment space.

Semi Recliner - 59"

Recliner - 69"