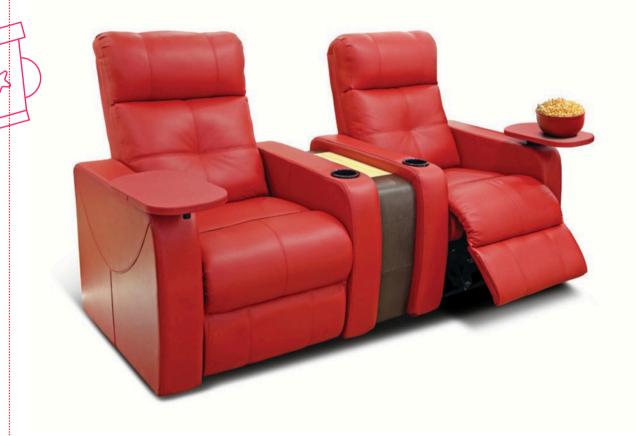

s beyond beautiful, it is there to add grace to both your life and lifestyle. The recliner reflects a two tone feel that keeps you hooked to it, while its contour back invites you for yet another experience of utmost comfort. Take a nap in this magical chair and experience the true definition of tranquility.





### RITZ

What creates a spellbinding & soothing aura is spelled Elegante.

A true trend setter, this innovative chair offers the best of both the worlds. While its graceful appearance adds splendor to your living rooms, its cushioned seat and arms serve you with utmost coziness. To enhance your cinematic experience, the adjustable cushioning lets you customize your comfort just the way you want. Be seated and indulge in the ultimate bliss of enjoying life in cloud nine.











### ARMONIA

Armonia is nothing but a harmony between comfort and grace.

The modern you deserves a contemporary model like Armonia which speaks only one language... the language of serenity. Offering optimal ergonomic support and comfort, this model offers you contentment in every viewing angle with lumbar support. Designed to mesmerize, its sharp looks make it the center of attraction. It's time you fell in love with absolute perfection!







## VERSATIL HT

Presenting Versatil HT, a recliner that's versatile just as its name.

Whether you use it in your home theatre or simply get it installed in a multiplex, it plays both the roles flawlessly. While its appealing design makes it flaunt-worthy, its excep- tionally soft and cosy arms, along with the quilting design on the back, take i