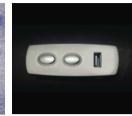

#### **RECLINER CONTROLS - SINGLE MOTOR**

BACKLIT SWITCH

BACKLIT OVAL SWITCH USB BACKLIT SWITCH METAL SWITCH WITH USB