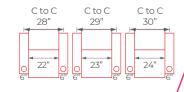

## CUSTOMIZE SEATING LAYOUTS

Following are the seating layouts along with dimensions for your theatre. Being a manufacturer we offer highest levels of flexibility to customize your very own entertainment space.

Semi Recliner - 59"

Recliner - 69"