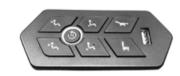

#### **RECLINER CONTROLS - DOUBLE MOTORS**

**BACKLIT SWITCH** 

**RECLINER CONTROLS - TRIPLE MOTOR** 

TRI - LOGIC

**USB PORT BLACK** 

**ROUND USB** 

STANDARD SWITCH (INCLUDE IN THE RECLINER PRICE)

STANDARD SWITCH SNGLE MOTOR