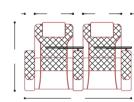

## CUSTOMIZE SEATING LAYOUTS

Following are the seating layouts along with dimensions for your theatre. Being a manufacturer we offer highest levels of flexibility to customize your very own entertainment space.

Semi Recliner - 59"

Recliner - 69"