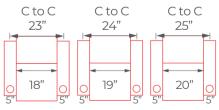

## CUSTOMIZE SEATING LAYOUTS

Following are the seating layouts along with dimensions for your theatre. Being a manufacturer we offer highest levels of flexibility to customize your very own entertainment space.

Semi Recliner - 59"

Recliner - 69"