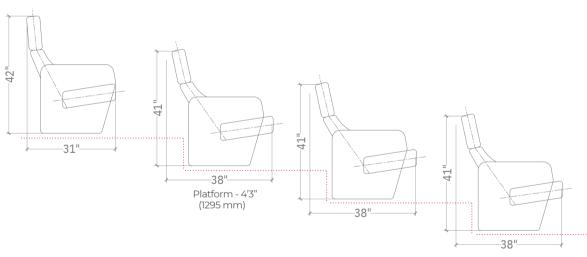

## CUSTOMIZE SEATING LAYOUTS

Following are the seating layouts along with dimensions for your theatre. Being a manufacturer we offer highest levels of flexibility to customize your very own entertainment space.

Semi Recliner - 59"

Recliner - 69"