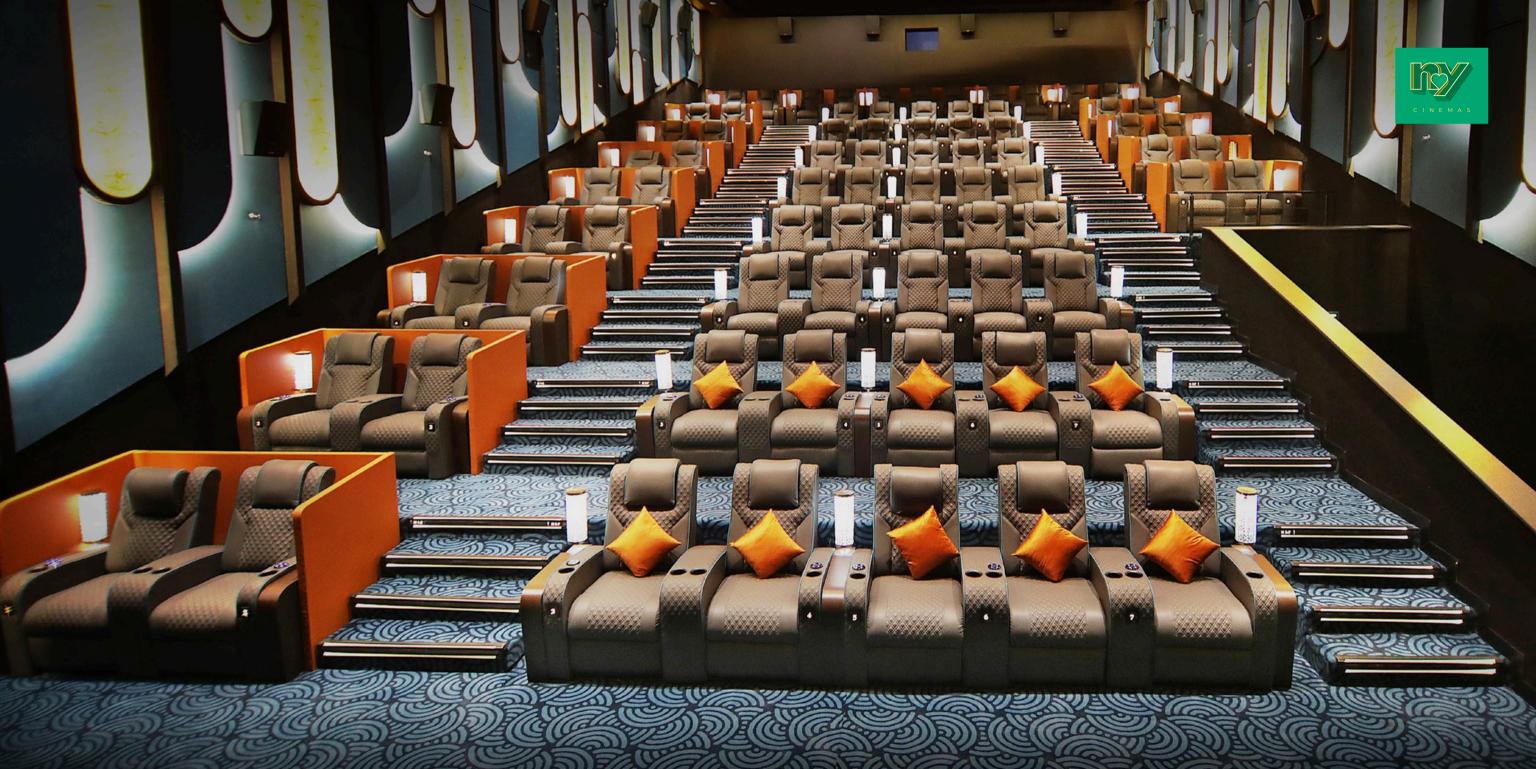

## CUSTOMIZE SEATING LAYOUTS

Following are the seating layouts along with dimensions for your theatre. Being a manufacturer we offer highest levels of flexibility to customize your very own entertainment space.

Semi Recliner - 59"

Recliner - 69"