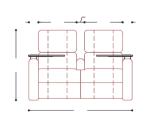

## CUSTOMIZE SEATING LAYOUTS

Following are the seating layouts along with dimensions for your theatre. Being a manufacturer we offer highest levels of flexibility to customize your very own entertainment space.

Semi Recliner - 59"

Recliner - 69"