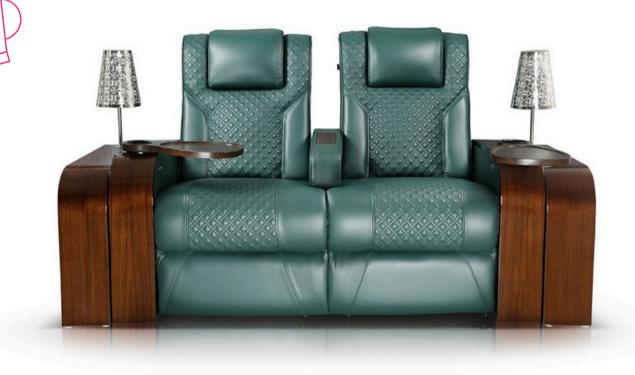

### ADERIA

Invite the best form of comfort into your life with Aderia, the style statement of your cinema.

Made to look class apart, This marvel is yet another addition to our family that stands for comfort, luxury and bold features. The wooden console is made to add grace while adding warmth to your cinema watching experience. The ergonomics and comfort of this master piece is a class apart that keeps you hooked for the entire duration of cinema.