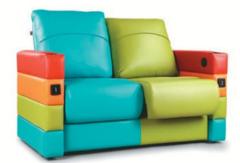

## FUSION

Experience the magnificent fusion of serenity and art. Finding it's inspiration from the marvellous culture of South India. This master piece originates it's form from Nettipattam which is an embellishment worn by elephants and is said to bring good fortune. This recliner surely does justice with its unique form and comfort. The height adjustable head cushion just feels wow while the chair back and console comes with cladding that brings charm while luxury is reflected throughout.