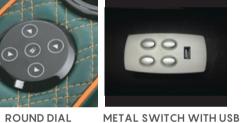

#### **RECLINER CONTROLS - SINGLE MOTOR**

BACKLIT SWITCH

BACKLIT OVAL SWITCH USB BACKLIT SWITCH METAL SWITCH WITH USB