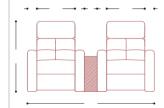

## CUSTOMIZE SEATING LAYOUTS

Following are the seating layouts along with dimensions for your theatre. Being a manufacturer we offer highest levels of flexibility to customize your very own entertainment space.

Semi Recliner - 59"

Recliner - 69"