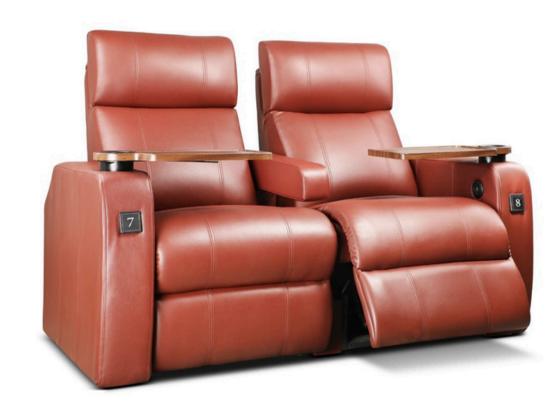

## VERSATIL HT

Presenting Versatil HT, a recliner that's versatile just as its name.

Whether you use it in your home theatre or simply get it installed in a multiplex, it plays both the roles flawlessly. While its appealing design makes it flaunt-worthy, its excep- tionally soft and cosy arms, along with the quilting design on the back, take its comfort level a notch above. Feel like adding more cosiness to it? Well, go ahead and add any accessory on its arms and pamper yourself even more.