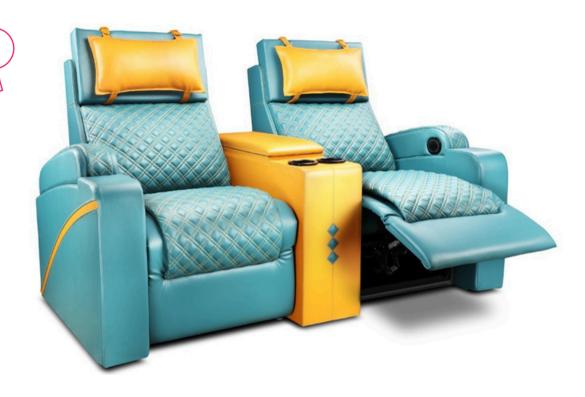

## L OUNGER CONCEPT

Push away stress and fatigue with this pushback recliner that offers you sheer comfort with its back tilting and forward sliding seats.

A master design that can be adapted in any recliner shape, Sofa slider comes with various customizations to pamper you more every time. So, step ahead, choose from manual or motorised model and slide into the arms of absolute con ten tmen t.