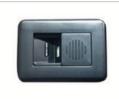

#### **RECLINER CONTROLS - SINGLE MOTOR**

BACKLIT SWITCH

BACKLIT OVAL SWITCH USB BACKLIT SWITCH METAL SWITCH WITH USB